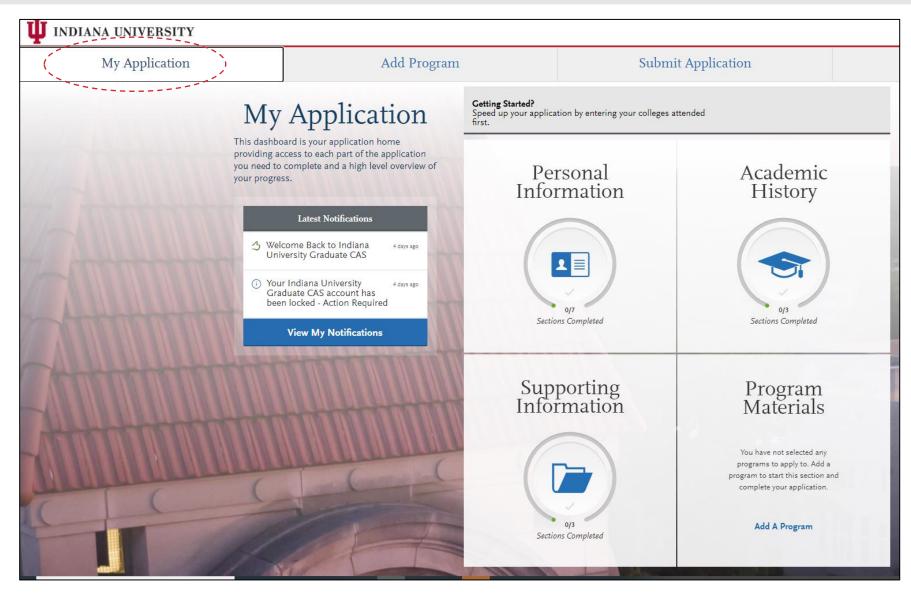

## 4. Main page

Please move to the 'My Application' menu. There are four sections you should complete.

## 5. 1<sup>st</sup> section – Personal Information

Please answer to all questions. Then, you will find the **Save and Continue** button below:

|                                     | Release Statement                                                                                                                                                                                                                                                                                                                                                                                                                                                                                                                                                  |
|-------------------------------------|--------------------------------------------------------------------------------------------------------------------------------------------------------------------------------------------------------------------------------------------------------------------------------------------------------------------------------------------------------------------------------------------------------------------------------------------------------------------------------------------------------------------------------------------------------------------|
| OIT<br>Sections Completed           | You must review and respond to the following release statements to submit your application. Once you submit your application, your responses cannot be edited. Review these instructions and the content of the statements carefully. It's your responsibility to read and understand these statements before responding to them. <u>Click here</u> for more information.                                                                                                                                                                                          |
| Release Statement                   | Release Statement                                                                                                                                                                                                                                                                                                                                                                                                                                                                                                                                                  |
| Biographic Information              | I certify that I am the applicant and that all statements on this application are correct and complete, including a list of all schools<br>attended. I understand that withholding pertinent information requested on this application; giving false or incomplete information;<br>and/or failing to disclose disciplinary action or criminal activity, as outlined in the "Behavior Disclosure" section of this application,<br>constitutes grounds for immediate withdrawal of my application from further consideration and cancellation of my admission and/or |
| Contact Information                 | registration. I understand that providing false information could also impact the classification of tuition residency status for fee-paying purposes and scholarship eligibility. I certify that once my electronic application is submitted I cannot make any edits to it.                                                                                                                                                                                                                                                                                        |
| Citizenship & Residency Information | * General Affirmation:                                                                                                                                                                                                                                                                                                                                                                                                                                                                                                                                             |
| Visa Information                    | I affirm that I have read and understood the statement above.                                                                                                                                                                                                                                                                                                                                                                                                                                                                                                      |
| Race & Ethnicity                    | Transcript Acknowledgement                                                                                                                                                                                                                                                                                                                                                                                                                                                                                                                                         |
| Other Information                   | IU will need official transcripts from all colleges and universities you have attended. Official transcripts should be sent to IU following<br>the directions of the department/program to which you are applying. Please see the Program Materials section on the application for<br>more details.                                                                                                                                                                                                                                                                |
|                                     | * Transcripts:                                                                                                                                                                                                                                                                                                                                                                                                                                                                                                                                                     |
|                                     | I affirm that I have read and understood the statement above.                                                                                                                                                                                                                                                                                                                                                                                                                                                                                                      |
|                                     | Application Fees                                                                                                                                                                                                                                                                                                                                                                                                                                                                                                                                                   |
|                                     | Application fee payments are not refundable. By submitting this application, the applicant understands and agrees.                                                                                                                                                                                                                                                                                                                                                                                                                                                 |
|                                     | * Refund Policy:                                                                                                                                                                                                                                                                                                                                                                                                                                                                                                                                                   |
|                                     | I affirm that I have read and understood the statement above.                                                                                                                                                                                                                                                                                                                                                                                                                                                                                                      |
|                                     |                                                                                                                                                                                                                                                                                                                                                                                                                                                                                                                                                                    |
|                                     | Save and Continue                                                                                                                                                                                                                                                                                                                                                                                                                                                                                                                                                  |