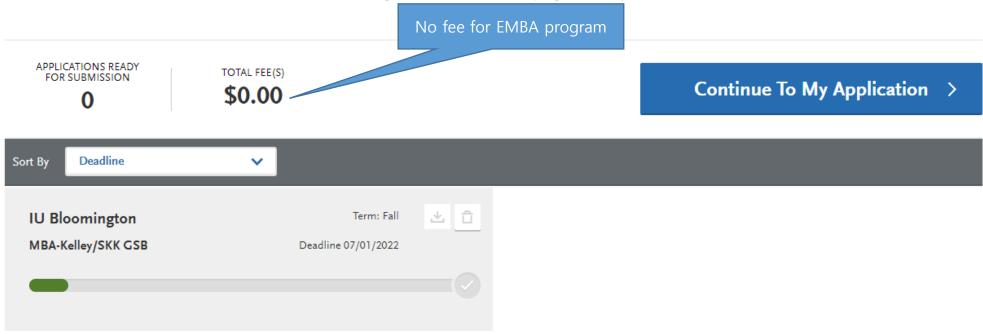

## 3. Add Programs

Add More Programs

Below are the programs you have selected. If you are ready to start your application, click the Continue To My Application button below. Missing a Program? Click Add More Programs. You can add more programs at anytime.