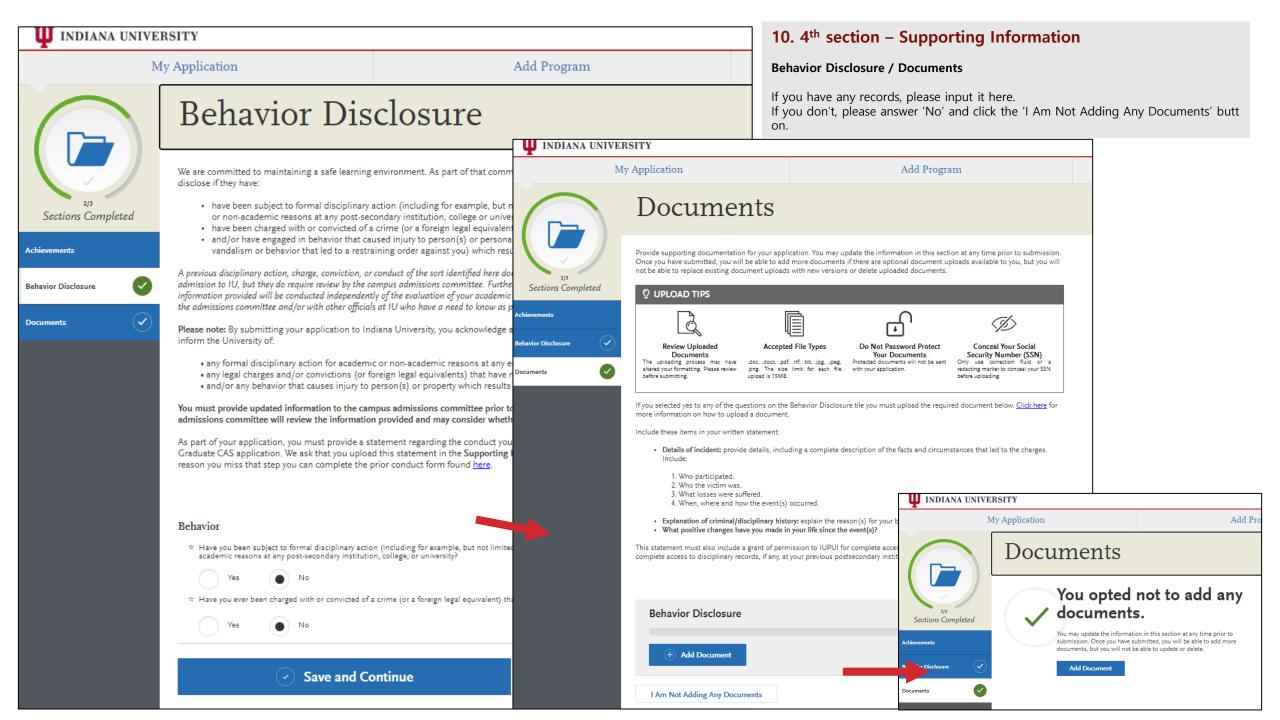

### **11.** 4<sup>th</sup> section – Program Materials

#### Please go back to the Program Materials section.