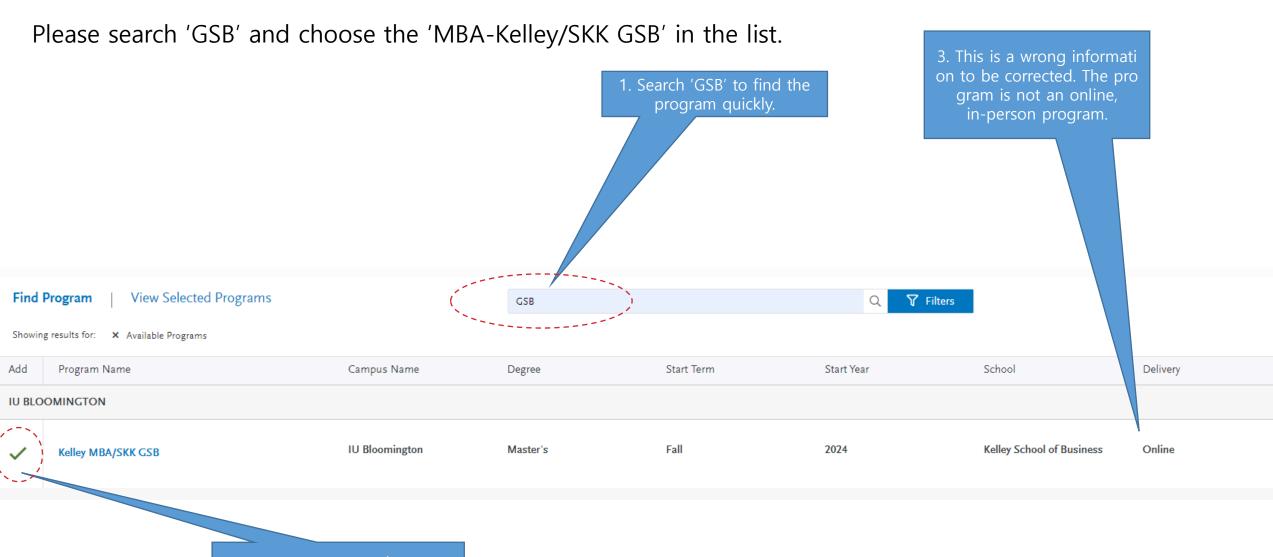

## 3. Add Programs

2. Please click the '+' button.

## 3. Add Programs

Add More Programs

Below are the programs you have selected. If you are ready to start your application, click the Continue To My Application button below. Missing a Program? Click Add More Programs. You can add more programs at anytime.