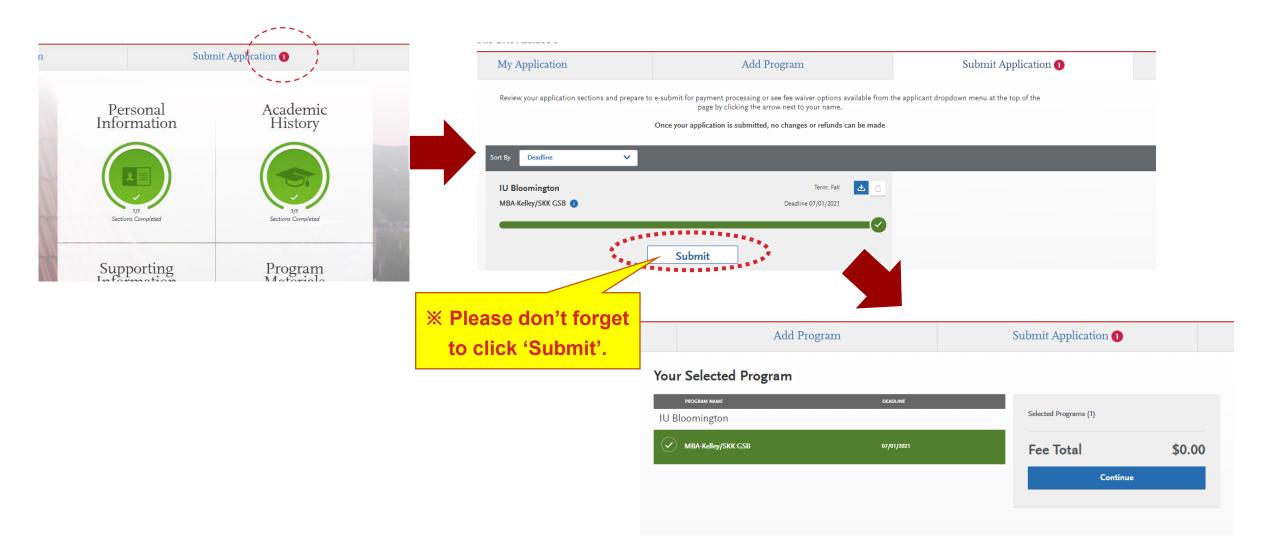

### **14. Submit Application**

Once you compete the four sections of 'My Application', you will find the number '1' in the 'Submit Application' menu. You need to click the 'Submit' button before the recommendation letter is submitted. *(Important)* Every year, some applicants have forgott en to click it and their IU admission process has been delayed.