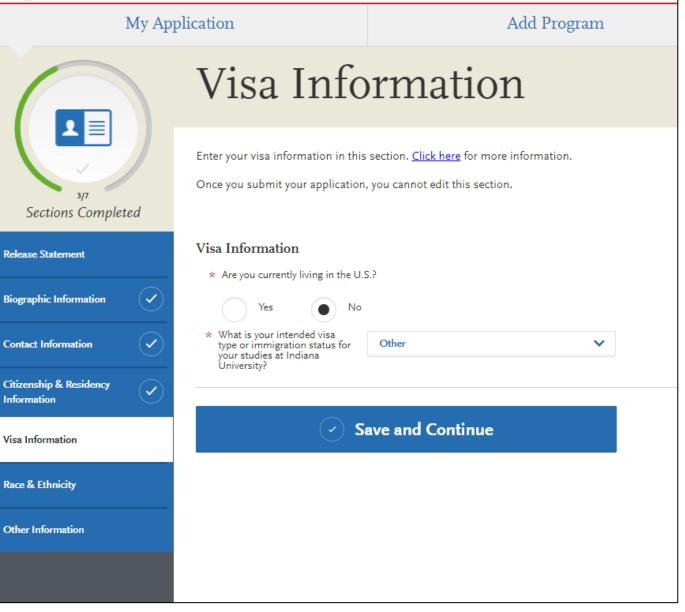

#### 6. 1<sup>st</sup> section – Personal Information

Please answer questions based on your situation.

Here are examples for the Residency Information.

|                                     | Citizensł                                                                                                                                                                                                                                                                                                                                                                                                                   | nip & Resid                                                                                                                                                                  | ency                          | Information                |
|-------------------------------------|-----------------------------------------------------------------------------------------------------------------------------------------------------------------------------------------------------------------------------------------------------------------------------------------------------------------------------------------------------------------------------------------------------------------------------|------------------------------------------------------------------------------------------------------------------------------------------------------------------------------|-------------------------------|----------------------------|
| 217<br>Sections Completed           | Enter your citizenship information in this section. <u>Click here</u> for more information.<br>While this application uses pre-populated answer options that are maintained by the <u>International Organization for Standardization</u><br><u>(ISO)</u> for various fields, such as country names, states, etc, Indiana University understands that some applicants may not identify with<br>the available answer options. |                                                                                                                                                                              |                               |                            |
| Release Statement                   | Once you submit your application                                                                                                                                                                                                                                                                                                                                                                                            | , you cannot edit this section.                                                                                                                                              |                               | * Indicates required field |
| Biographic Information              | United States Citizenship De                                                                                                                                                                                                                                                                                                                                                                                                | etails                                                                                                                                                                       |                               |                            |
| Contact Information                 | <ul> <li>* U.S. Citizenship Status</li> <li>* Country of Citizenship</li> </ul>                                                                                                                                                                                                                                                                                                                                             | None                                                                                                                                                                         | ~                             |                            |
| Citizenship & Residency Information | * Do you have dual citizenship?                                                                                                                                                                                                                                                                                                                                                                                             | Korea (the Republic of)                                                                                                                                                      | ~                             |                            |
| Visa Information                    | Yes                                                                                                                                                                                                                                                                                                                                                                                                                         | No                                                                                                                                                                           |                               |                            |
| Race & Ethnicity                    | Residency Information                                                                                                                                                                                                                                                                                                                                                                                                       |                                                                                                                                                                              |                               |                            |
| Other Information                   | <ul><li>* Legal State of Residence</li><li>* Legal County of Residence</li></ul>                                                                                                                                                                                                                                                                                                                                            | International N/A                                                                                                                                                            | <ul><li>✓</li><li>✓</li></ul> |                            |
|                                     | Indiana Residency                                                                                                                                                                                                                                                                                                                                                                                                           |                                                                                                                                                                              |                               |                            |
|                                     | Yes, I am a resident of a                                                                                                                                                                                                                                                                                                                                                                                                   | na Residency for Tuition Purposes?<br>r Indiana Residency for tuition purposes.<br>reciprocal OH or KY county and applying to IU E<br>ndiana residency for tuition purposes. | ast or IU Southeast.          |                            |

#### VISA

If you have U.S. VISA in the list, please select it.

If you don't have it, please choose the 'Other' in t he answer list. EMBA students don't apply for the U.S. VISA for immersion programs.