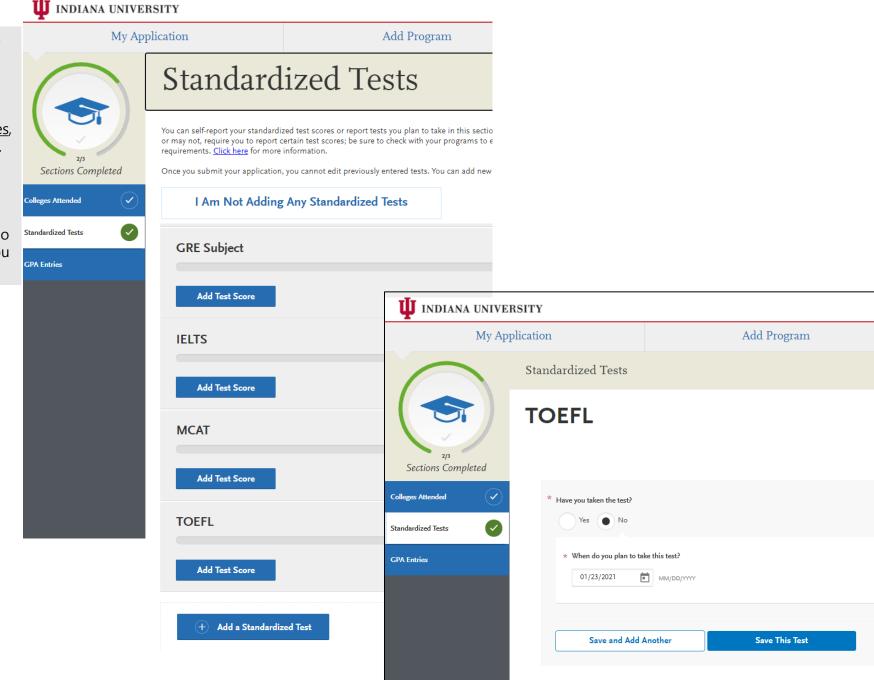

#### Standardized Tests

If you already know your TOEFL or IELTS test scores, please input the details by clicking the test button.

If you will take the test, please input the test date in the system.

<u>If you are exempted to submit the test</u>, please choo se the 'I am Not Adding Any Standardized Tests' bu tton.

## $\Psi$ indiana university

| Му Арр                    | lication                         | Add Program                           | Subr                      | bmit 2                                   |   |
|---------------------------|----------------------------------|---------------------------------------|---------------------------|------------------------------------------|---|
| $\frown$                  | Standardized Tests               |                                       | $\frown$                  | Standardized Tests                       |   |
| 2/3<br>Sections Completed | TOEFL                            |                                       | 2/3<br>Sections Completed | IELTS                                    | * |
| Colleges Attended         | * Have you taken the test?       |                                       | Colleges Attended         | Have you taken the test?      Yes     No |   |
| Standardized Tests        | Yes No                           |                                       | Standardized Tests        |                                          |   |
| GPA Entries               | * When did you take this t       | MM/DD/YYYY                            | GPA Entries               | * When did you take this test?           |   |
|                           |                                  |                                       |                           |                                          |   |
|                           | * Did you take an Internet-base  | ed test (IBT), or a paper based test? |                           | Candidate Number                         |   |
|                           | Internet-based                   | ~                                     |                           |                                          |   |
|                           | Test Registration ID             |                                       |                           | Reading Writing                          |   |
|                           | * Did you take the listening tes | t?                                    |                           | Listening Speaking Score                 |   |
|                           | • Yes                            | No                                    |                           |                                          |   |
|                           | What did you score on t          | his test?                             |                           | Overall Band Score                       |   |
|                           | Reading Score                    |                                       |                           | Save and Add Another Save This Test      |   |