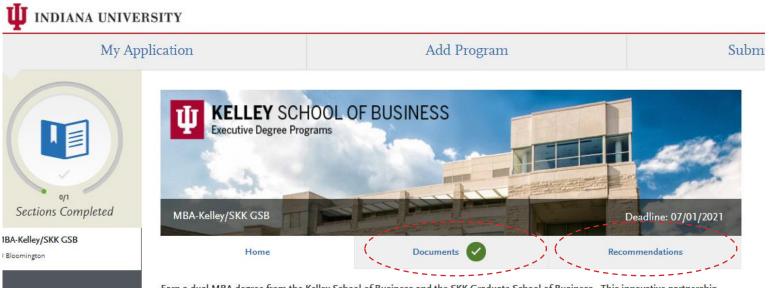

## **Required documents**

- Resume/CV
- Personal Statement
- **Recommendations** (recommender's contact information)

Earn a dual MBA degree from the Kelley School of Business and the SKK Graduate School of Business. This innovative partnership