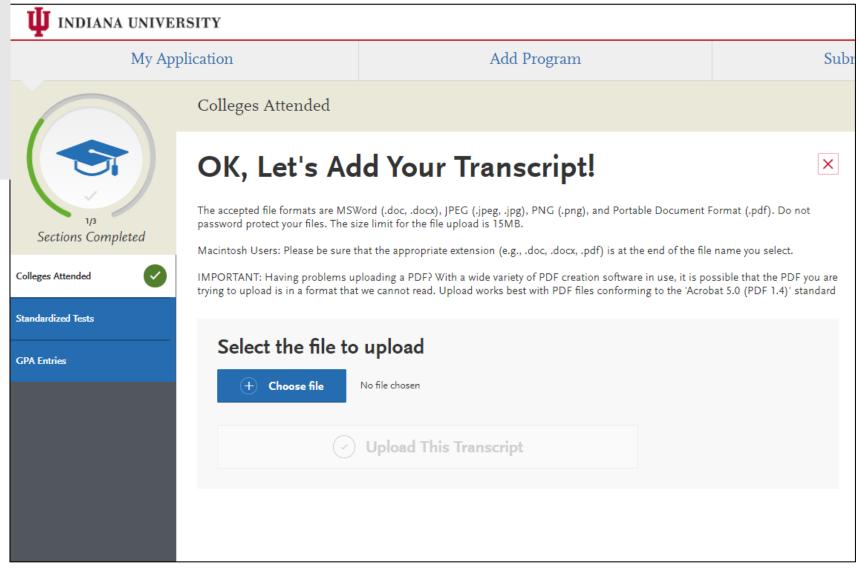

#### **Upload academic transcripts**

You need to upload your academic transcr ipt to complete the 2<sup>nd</sup> section. Once you upload it, you can preview the file.

SKK GSB will send your original academic transcript to IU separately.