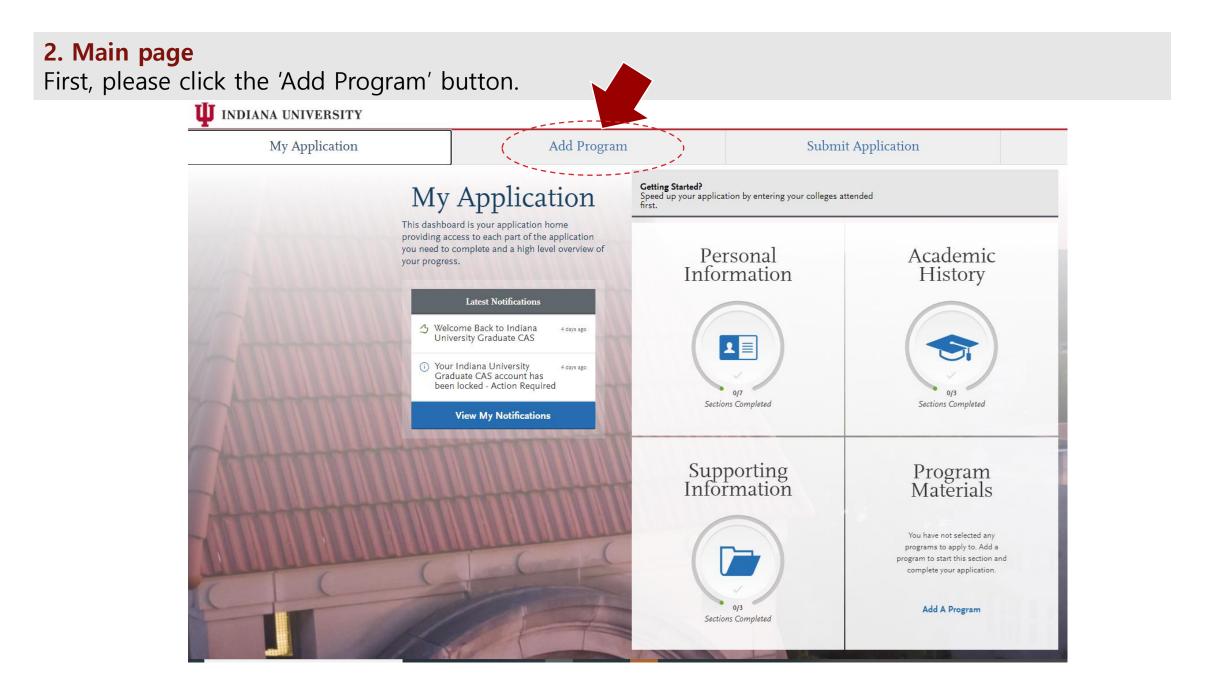

## 4. Main page

Please move to the 'My Application' menu. There are four sections you should complete.